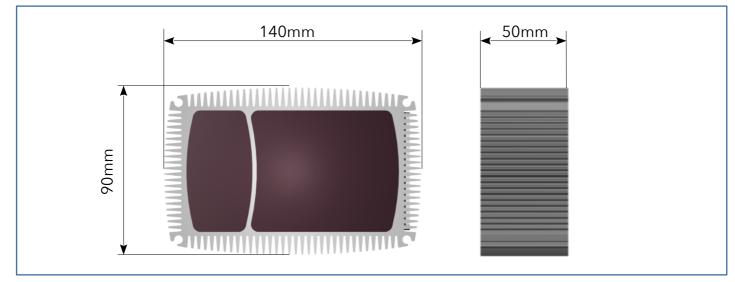

## **MECHANICAL DIMENSIONS**

© 2019 ESPROS Photonics Corporation Characteristics subject to change without notice

Neumüller Elektronik GmbH | Gewerbegebiet Ost 7 | 91085 Weisendorf | +49 9135 73666-0 | www.neumueller.com | info@neumueller.com