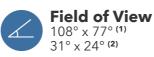

Range 5m @ 18% reflectivity (1) 30m @ 18% reflectivity (2)

c i

Various

320 x 240 Pixel (QVGA)

customized option

customized illumination

Ambient light 100 kLux on target (performance reduced)

**Data Output** Distance data in mm Confidence data Grayscale data