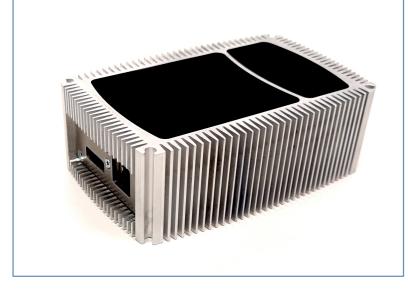

## **FUNCTIONAL DESCRIPTION**

The TOF>cam 660 is a cost optimized 3D camera. It is based on the ESPROS proprietary time-offlight technology using the epc660 TOF flagship chip. The camera controls the illumination and the imager chip to obtain distance and grayscale images. The depth images are compensated against ambient light, temperature and reflectivity of the scene. Thanks to the high performance of the imager chip with the unique ambient light suppression, the camera can be used in many cases under full sunlight condition. The TOF>cam 660 outputs depth and grayscale images - allowing a variety of new applications, e.g. for mobile robotics. This module brings you right in front with the latest technology of 3D depth sensing. All the complex engineering and time consuming design tasks regarding optics, illumination and signal processing are already solved.