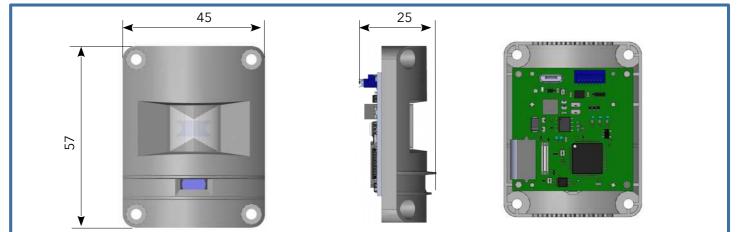

### **Dimensions**

 $H \times W \times D = 57 \times 45 \times 25 mm$ 

## **MECHANICAL DIMENSIONS**