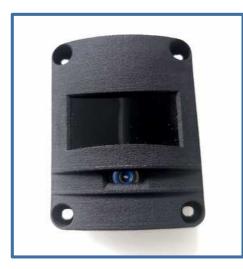

# **TOFcam-635-S-UWF** 3D Micro-Camera

### **FUNCTIONAL DESCRIPTION**

The TOFcam-635-S-UWF is a miniaturized 3D camera. It is based on the ESPROS proprietary timeof-flight technology using the epc635 TOF chip. The camera controller contains a processor which is open for simple customer specific application software. Programmable NO / NC outputs allow customers to fully turn this camera into a TOF sensor. The USB interface gives safe control and easy programming and teaching capabilities. The fast UART interface guarantees a powerful embedding to extended systems containing a central control unit. All depth images are compensated against ambient light, temperature and reflectivity of the scenery. Thanks to the high efficiency of the imager chip at 850nm wavelength, this camera has best performance for various utilization. With its flexibility it's your first choice for use in mobile robotics and similar applications.

### **Dimensions**

 $H \times W \times D = 57 \times 45 \times 25 mm$ 