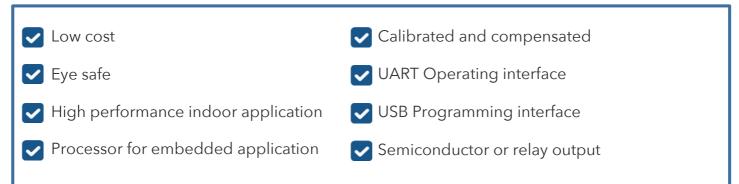

### **FEATURES**

### **FUNCTIONAL DESCRIPTION**

The TOFcam-635-S-UWF is a miniaturized 3D camera. It is based on the ESPROS proprietary timeof-flight technology using the epc635 TOF chip. The camera controller contains a processor which is open for simple customer specific application software. Programmable NO / NC outputs allow customers to fully turn this camera into a TOF sensor. The USB interface gives safe control and easy programming and teaching capabilities. The fast UART interface guarantees a powerful embedding to extended systems containing a central control unit. All depth images are compensated against ambient light, temperature and reflectivity of the scenery. Thanks to the high efficiency of the imager chip at 850nm wavelength, this camera has best performance for various utilization. With its flexibility it's your first choice for use in mobile robotics and similar applications.

Interface UART, USB NO / NC output 24V 2x low side, 1x high side Optional relay output

#### **Data Output** Distance data in mm Confidence data Grayscale data

epc

espros photonics corporation

**Frame Rate** up to 20fps

#### Various

Available processor capacity for embedded application