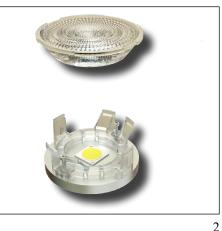

### **Using Connectors**

PLL2008ME + KEL2008/01

KEL2008 holder is suitable for the connectors specified above.

Neumüller Elektronik GmbH | +49 9135 73666-0 | www.neumueller.com | info@neumueller.com

www.khatod.com