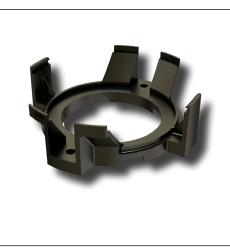

• Black holder P/Ns: KEL2008/01 for PLL2008 Series (90mm DIA) KEL2009/01 for PLL2009 Series (70mm DIA) KEL2010/01 for PLL2010 Series (50mm DIA)

Neumüller Elektronik GmbH | +49 9135 73666-0 | www.neumueller.com | info@neumueller.com

### **Using Connectors**

PLL2008ME + KEL2008/01

KEL2008 holder is suitable for the connectors specified above.

Neumüller Elektronik GmbH | +49 9135 73666-0 | www.neumueller.com | info@neumueller.com

www.khatod.com