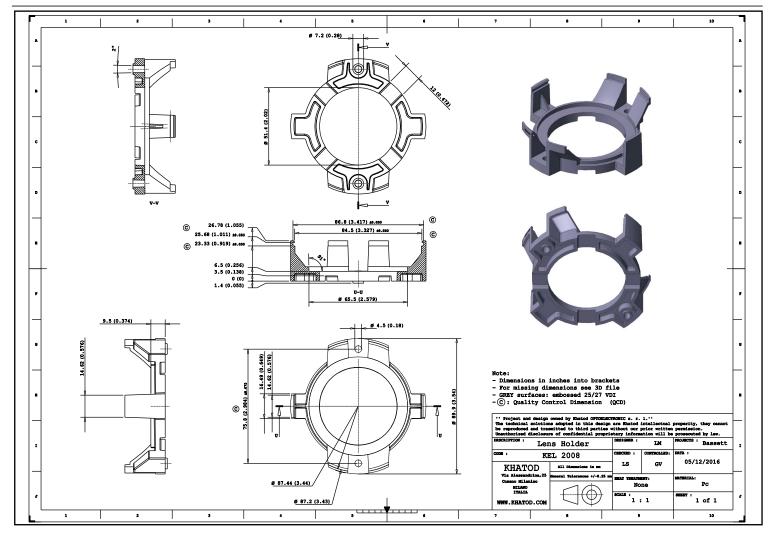

## KEL2008 - Holder for PLL2008xx

# Holder: made of PC. Two color options: clear transparent and black.

 Clear Transparent holder P/Ns: KEL2008 for PLL2008 Series (90mm DIA) KEL2009 for PLL2009 Series (70mm DIA) KEL2010 for PLL2010 Series (50mm DIA)

• Black holder P/Ns: KEL2008/01 for PLL2008 Series (90mm DIA) KEL2009/01 for PLL2009 Series (70mm DIA) KEL2010/01 for PLL2010 Series (50mm DIA)

Neumüller Elektronik GmbH | +49 9135 73666-0 | www.neumueller.com | info@neumueller.com