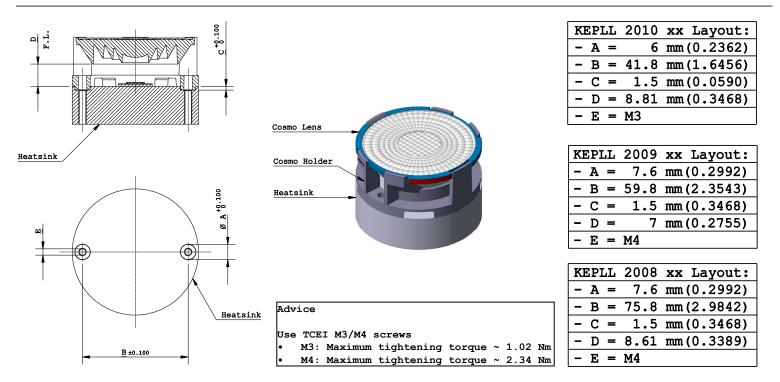

## **Assembly Specifications & Focal Length**

3

# Holder: made of PC. Two color options: clear transparent and black.

 Clear Transparent holder P/Ns: KEL2008 for PLL2008 Series (90mm DIA) KEL2009 for PLL2009 Series (70mm DIA) KEL2010 for PLL2010 Series (50mm DIA)

• Black holder P/Ns: KEL2008/01 for PLL2008 Series (90mm DIA) KEL2009/01 for PLL2009 Series (70mm DIA) KEL2010/01 for PLL2010 Series (50mm DIA)

Neumüller Elektronik GmbH | +49 9135 73666-0 | www.neumueller.com | info@neumueller.com