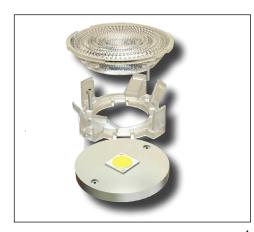

## **Assembly Specifications & Focal Length**









3

# Holder: made of PC. Two color options: clear transparent and black.





 Clear Transparent holder P/Ns: KEL2008 for PLL2008 Series (90mm DIA) KEL2009 for PLL2009 Series (70mm DIA) KEL2010 for PLL2010 Series (50mm DIA)

• Black holder P/Ns: KEL2008/01 for PLL2008 Series (90mm DIA) KEL2009/01 for PLL2009 Series (70mm DIA) KEL2010/01 for PLL2010 Series (50mm DIA)

Neumüller Elektronik GmbH | +49 9135 73666-0 | www.neumueller.com | info@neumueller.com

www.khatod.com

technical@khatod.com



## KEL2008 - Holder for PLL2008xx





### PLL2008NA + KEL2008

### **Using Connectors**







PLL2008ME + KEL2008/01





KEL2008 holder is suitable for the connectors specified above.

Neumüller Elektronik GmbH | +49 9135 73666-0 | www.neumueller.com | info@neumueller.com

www.khatod.com

te