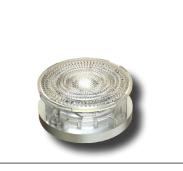

## **Assembly Specifications & Focal Length**









3

# Holder: made of PC. Two color options: clear transparent and black.





 Clear Transparent holder P/Ns: KEL2008 for PLL2008 Series (90mm DIA) KEL2009 for PLL2009 Series (70mm DIA) KEL2010 for PLL2010 Series (50mm DIA)

• Black holder P/Ns: KEL2008/01 for PLL2008 Series (90mm DIA) KEL2009/01 for PLL2009 Series (70mm DIA) KEL2010/01 for PLL2010 Series (50mm DIA)

Neumüller Elektronik GmbH | +49 9135 73666-0 | www.neumueller.com | info@neumueller.com

www.khatod.com

technical@khatod.com



## KEL2008 - Holder for PLL2008xx





### PLL2008NA + KEL2008

### **Using Connectors**







PLL2008ME + KEL2008/01





KEL2008 holder is suitable for the connectors specified above.

Neumüller Elektronik GmbH | +49 9135 73666-0 | www.neumueller.com | info@neumueller.com

www.khatod.com

techni