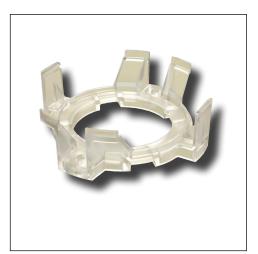

# Holder: made of PC. Two color options: clear transparent and black.

 Clear Transparent holder P/Ns: KEL2008 for PLL2008 Series (90mm DIA) KEL2009 for PLL2009 Series (70mm DIA) KEL2010 for PLL2010 Series (50mm DIA)

## KEL2008 - Holder for PLL2008xx