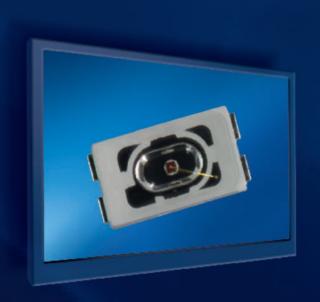

### **SMD LED**

- Chip LED's in different housings and different colours. Single and double chip versions, RGB also available.
- TOP LED's in different housings: 3020, 5050, 5630 or PLCC2 and PLCC4. Single and multi colour versions. RGB also available.
- Side view LED's in three different sizes. Single chip LED in different colours.