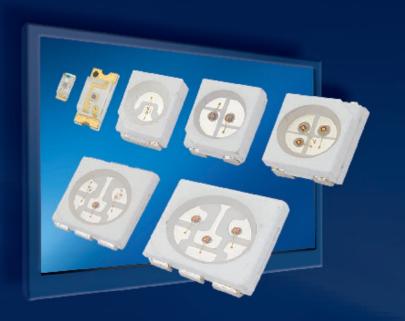

### **SMD LED**

- Chip LED's in different housings and different colours. Single and double chip versions, RGB also available.
- TOP LED's in different housings: 3020, 5050, 5630 or PLCC2 and PLCC4. Single and multi colour versions. RGB also available.
- Side view LED's in three different sizes. Single chip LED in different colours.