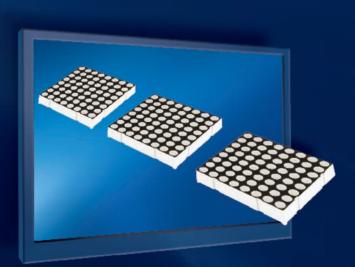

# **LED Displays**

- 7, 14 and 16 segment THT LED displays with a character height of 7mm – 101.50mm in different colours. Single, double, triple and four digit products available.
- 7 segment SMD LED displays with 7mm character height in different colours. Single, double and triple digit items available.
- Simple dot matrix modules with 5x7, 5x8, 8x8 or 16x16 dots in different sizes and different colours available.
- Customized solutions also possible.