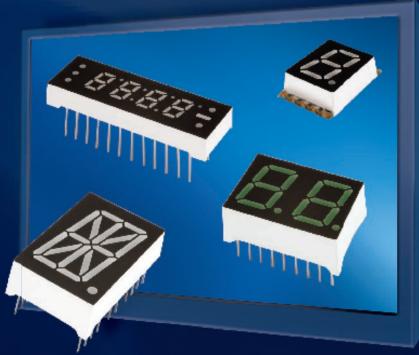

# **LED Displays**

- 7, 14 and 16 segment THT LED displays with a character height of 7mm – 101.50mm in different colours. Single, double, triple and four digit products available.
- 7 segment SMD LED displays with 7mm character height in different colours. Single, double and triple digit items available.
- Simple dot matrix modules with 5x7, 5x8, 8x8 or 16x16 dots in different sizes and different colours available.
- Customized solutions also possible.