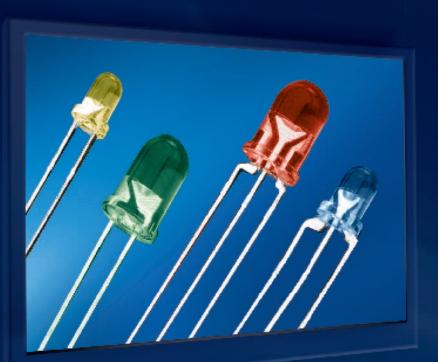

## **Leaded LED (THT)**

- 3 mm round, oval or concave in single or two colours.
- 5 mm round, oval in single or two colours.
  RGB also available.
- Special housings: 4.8mm round, 8mm and 10mm round, rectangular 2mm x 5mm